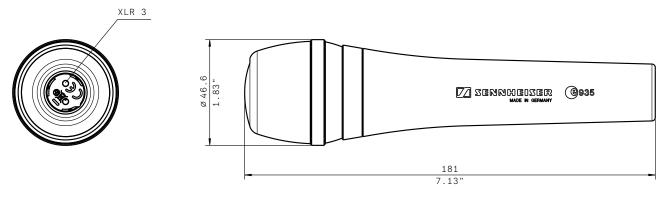

#### DIMENSIONS

The microphone shall provide a 3-pin XLR connector. Dimensions shall be 47 x 151 mm (1.85" x 5.94"). Weight shall be 355 grams (12.52 oz).

The microphone shall be the Sennheiser e 935.

The e 935 is a cardioid vocal stage microphone specially designed to perform under pressure while cutting through the mix with its high output. Made for the working musician. Excellent sound results guaranteed, day to day, 365 days a year. First choice for rental companies.

#### **SPECIFICATIONS**

| Transducer principle                  | dynamic        |
|---------------------------------------|----------------|
| Frequency response                    | 40 - 18,000 Hz |
| Pick-up pattern                       | cardioid       |
| Sensitivity (free field, at<br>1 kHz) | 2.8 mV/Pa      |
| Nominal impedance (at<br>1 kHz)       | 350 Ω          |
| Min. terminating impedance            | 1 kΩ           |
| Connector                             | XLR-3          |
| Dimensions                            | Ø 47 x 151 mm  |
| Weight                                | 355 g          |
|                                       |                |