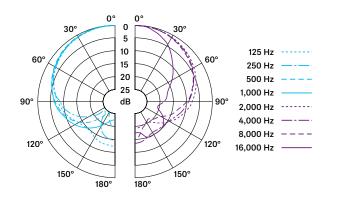

## **POLAR PATTERN**

# ARCHITECT'S SPECIFICATION

The microphone shall be a dynamic cardioid designed for vocal stage use. It shall have a rugged metal body and a shock-mounted capsule and shall be fitted with a hum compensating coil.