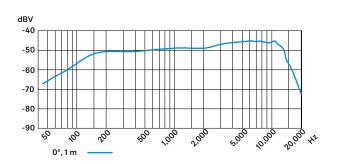

The frequency response shall be 40 Hz – 18,000 Hz and the sensitivity (free field, no load) shall be 2.8 mV/Pa at 1 kHz. Nominal impedance shall be 350  $\Omega$ , with a min. terminating impedance of 1 k $\Omega$ .

#### **SPECIFICATIONS**

| Transducer principle                  | dynamic        |
|---------------------------------------|----------------|
| Frequency response                    | 40 - 18,000 Hz |
| Pick-up pattern                       | cardioid       |
| Sensitivity (free field, at<br>1 kHz) | 2.8 mV/Pa      |
| Nominal impedance (at<br>1 kHz)       | 350 Ω          |
| Min. terminating impedance            | 1 kΩ           |
| Connector                             | XLR-3          |
| Dimensions                            | Ø 47 x 151 mm  |
| Weight                                | 355 g          |
|                                       |                |

## **FREQUENCY RESPONSE**